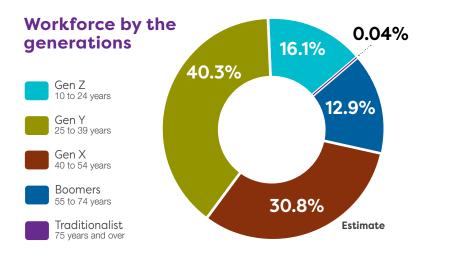

| <b>61,661</b><br>surgeries                                                     | <b>3,437</b><br>mental health<br>inpatients                                                          |
| <b>897,268</b><br>outpatient<br>appointments<br>289,047 delivered<br>digitally or by<br>telephone | <b>159,765</b><br>community-based<br>mental health<br>engagements              | <b>7,869</b><br>patients received<br>care in home by<br>the REACH service<br>116,443<br>appointments |
| <b>137</b><br>transplant<br>procedures                                                            | 15 heart<br>13 lung<br>1 heart and lung                                        | 38 kidney<br>70 bone marrow                                                                          |

## Our workforce









#### Top 5 countries of birth (excluding Australia)

## Length of service of our workforce