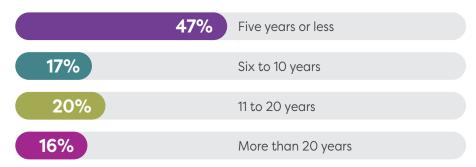

| <b>3,437</b><br>mental health<br>inpatients                                                          |
| <b>897,268</b><br>outpatient<br>appointments<br>289,047 delivered<br>digitally or by<br>telephone | <b>159,765</b><br>community-based<br>mental health<br>engagements              | <b>7,869</b><br>patients received<br>care in home by<br>the REACH service<br>116,443<br>appointments |
| <b>137</b><br>transplant<br>procedures                                                            | 15 heart<br>13 lung<br>1 heart and lung                                        | 38 kidney<br>70 bone marrow                                                                          |

## Our workforce









#### Top 5 countries of birth (excluding Australia)

## Length of service of our workforce