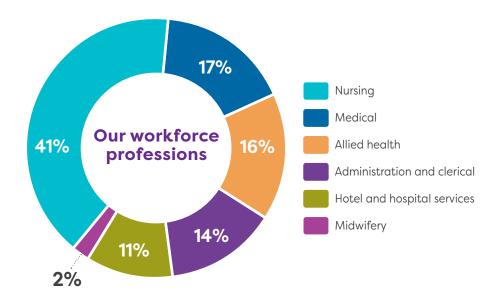

| <b>61,661</b><br>surgeries                                                     | <b>3,437</b><br>mental health<br>inpatients                                                          |
| <b>897,268</b><br>outpatient<br>appointments<br>289,047 delivered<br>digitally or by<br>telephone | <b>159,765</b><br>community-based<br>mental health<br>engagements              | <b>7,869</b><br>patients received<br>care in home by<br>the REACH service<br>116,443<br>appointments |
| <b>137</b><br>transplant<br>procedures                                                            | 15 heart<br>13 lung<br>1 heart and lung                                        | 38 kidney<br>70 bone marrow                                                                          |

## Our workforce









#### Top 5 countries of birth (excluding Australia)

## Length of service of our workforce