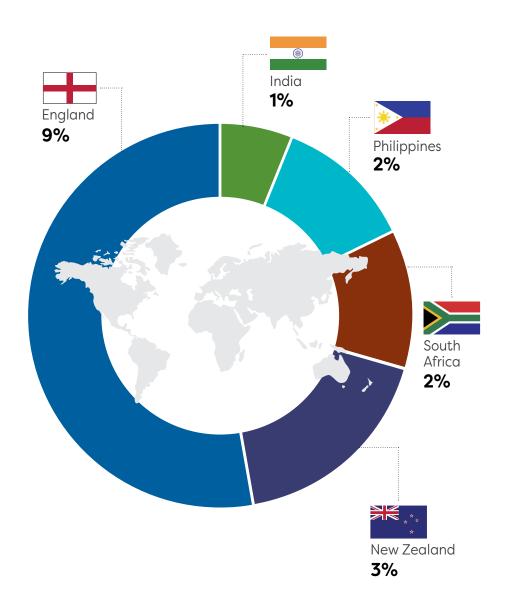

### Top 5 countries of birth (excluding Australia)

#### Top 5 countries of birth (excluding Australia)