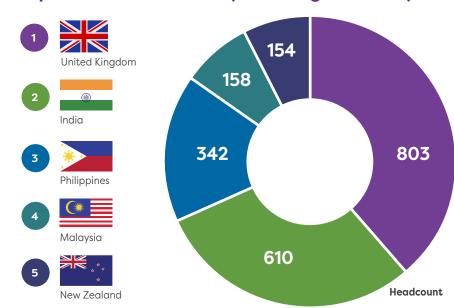

| <b>61,661</b><br>surgeries                                                     | <b>3,437</b><br>mental health<br>inpatients                                                          |
| <b>897,268</b><br>outpatient<br>appointments<br>289,047 delivered<br>digitally or by<br>telephone | <b>159,765</b><br>community-based<br>mental health<br>engagements              | <b>7,869</b><br>patients received<br>care in home by<br>the REACH service<br>116,443<br>appointments |
| <b>137</b><br>transplant<br>procedures                                                            | 15 heart<br>13 lung<br>1 heart and lung                                        | 38 kidney<br>70 bone marrow                                                                          |

## Our workforce









#### Top 5 countries of birth (excluding Australia)

## Length of service of our workforce