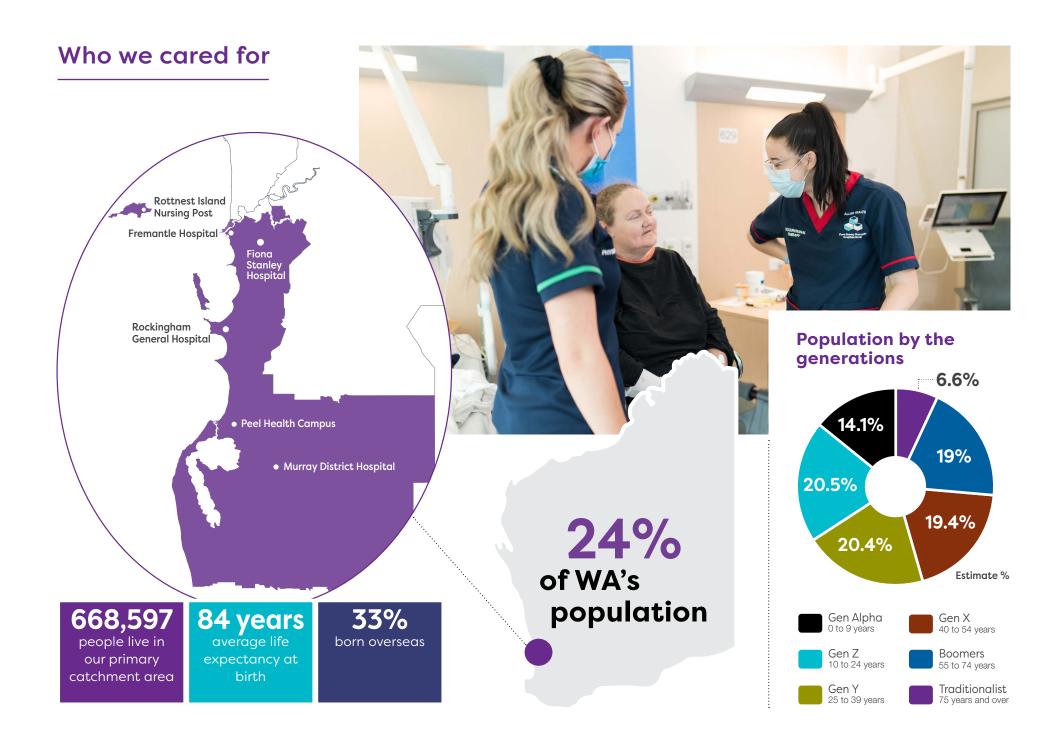

## Lifestyle of our adult population

## Health of our adult population

| 23% | have high blood pressure                      |
|-----|-----------------------------------------------|
| 23% | have high cholesterol                         |
| 16% | suffer from a diagnosed mental health problem |