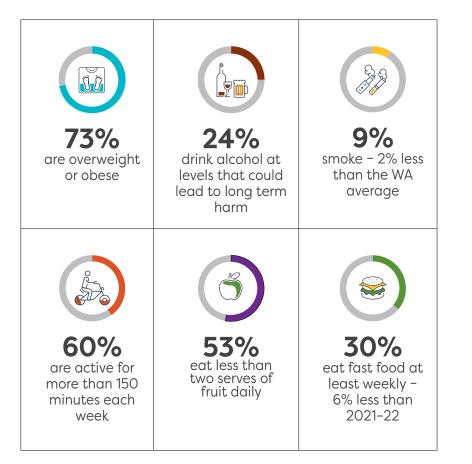

## Lifestyle of our adult population



## Health of our adult population

| 23% | have high blood pressure                      |
|-----|-----------------------------------------------|
| 23% | have high cholesterol                         |
| 16% | suffer from a diagnosed mental health problem |

### Top 5 countries of birth (excluding Australia)



# The care we provided

Across our health services, our teams delivered the following care to our community.



| <b>216</b><br>emergency depart<br>48,469 we<br>18,794 – most patien<br>363 – most patients s      | <b>5,766</b><br>births<br>90 multiple births<br>22 births on one<br>day at FSH |                                                                                                      |
|-------------------------------------------------------------------------------------